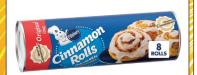

# 3 Days Weekend Sale!

Friday, Saturday & Sunday Only!
While They Last!

12.4 Oz. Pkg. - 8 Count Pillsbury Cinnamon Rolls

2/\$4

Save \$7 98 On 2 - Limit 6 Please

Totino's Party Pizza
Triple Pepperoni

2/\$3

Save \$2.98 On 2 - Limit 6 Please