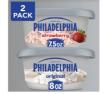

15.2 Oz. Pkg. - Original & Strawberry

Kraft Philadelphia 2 Ct. Pkg. Cream Cheese

**\$298** 

Save \$7.01 Pkg. - Limit 6 Please

22 Oz. Pkg.

Tyson Oven Roasted

Diced Chicken Breast

**\$4**98